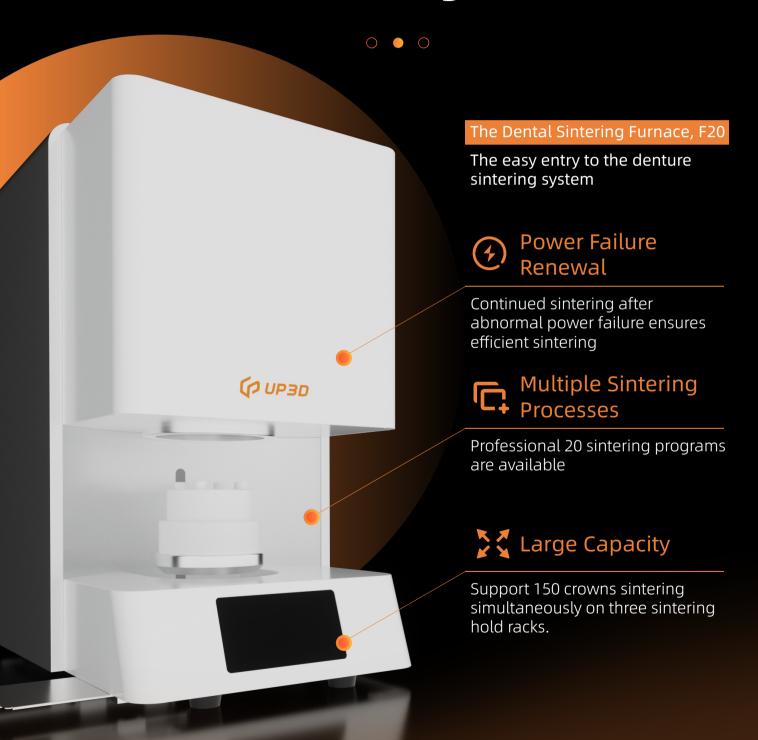

## Smart Operating System The Dental Sintering Furnace, F20

## F20 Sintering Furnace

## **Smart Operating System**

| Model | F20 |
|-------|-----|

| Dimension | 512X352X656(mm)                                       |
|-----------|-------------------------------------------------------|
|           | J   Z   Z   Z   D   D   U   U   U   U   U   U   U   U |