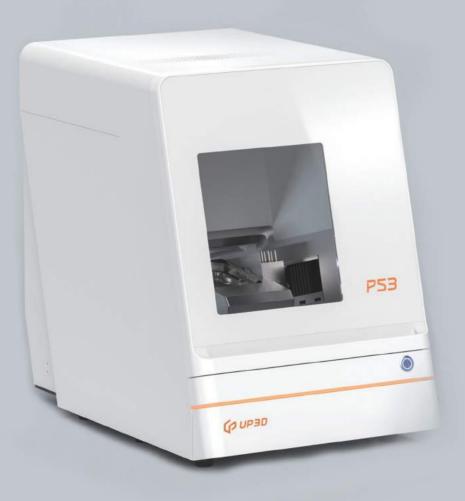

## Automatic calibration and great durability

**Smart Dental Milling Machines** 

Digital technology improves life

#### Intelligent initialization

The first milling machine with fully automatic calibration and intelligent initialization in China.

### LED light progress bar

Machine will display the processing progress. Reduce personnel inspection time.

| Model             | P53                                          |
|-------------------|----------------------------------------------|
| Dimension         | 443.5×718×628.5 (mm)                         |
| Weight            | 79Kg                                         |
| Input voltage     | AC 185~235V、50~60Hz                          |
| Max power         | 0.8KW                                        |
| Spindle power     | 0.52KW (max)                                 |
| Axis              | 5-axis simultaneous motion                   |
| Milling range     | X/Y/Z: 170/215/105mm                         |
|                   | A: ±30° B: 360°                              |
| Milling mode      | Dry milling                                  |
| Max rotate speed  | 40,000~60,000rpm                             |
| Max feed rate     | 3000mm/min                                   |
| Tools library     | 11                                           |
| Tools changing    | Automatic (Air pressure >0.5MPa)             |
| Spindle cooling   | Air compression (Air pressure 0.25~0.35MPa)  |
| Milling materials | Zirconia, Wax, PMMA, PEEK and soft materials |
| Milling time      | Coping: Zirconia-10min Wax- 4.5min           |
|                   | Crown: Zirconia-13min Wax-5.5min             |
| Tools diameter    | <b>2+1+0.6</b> (Φ <b>4</b> )                 |
|                   |                                              |