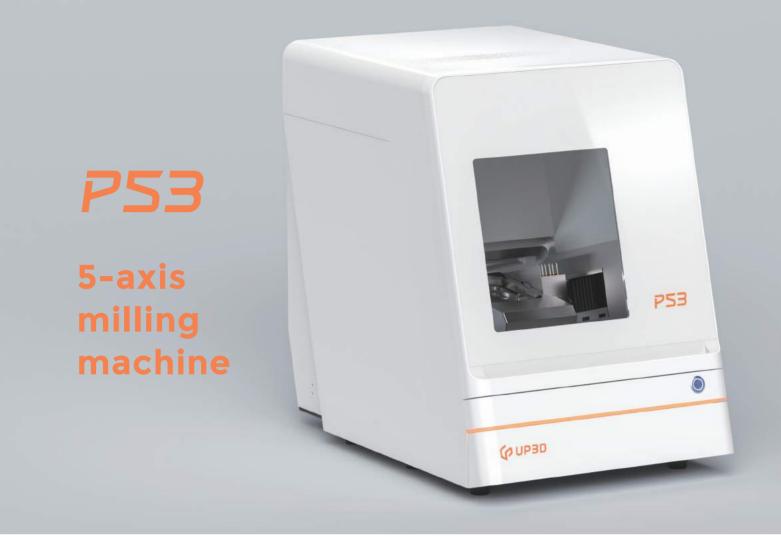

### LED light progress bar

Machine will display the processing progress. Reduce personnel inspection time.

| Model             | P53                                          |
|-------------------|----------------------------------------------|
| Dimension         | 443.5×718×628.5 (mm)                         |
| Weight            | 79Kg                                         |
| Input voltage     | AC 185~235V、50~60Hz                          |
| Max power         | 0.8KW                                        |
| Spindle power     | 0.52KW (max)                                 |
| Axis              | 5-axis simultaneous motion                   |
| Milling range     | X/Y/Z: 170/215/105mm                         |
|                   | A: ±30° B: 360°                              |
| Milling mode      | Dry milling                                  |
| Max rotate speed  | 40,000~60,000rpm                             |
| Max feed rate     | 3000mm/min                                   |
| Tools library     | 11                                           |
| Tools changing    | Automatic (Air pressure >0.5MPa)             |
| Spindle cooling   | Air compression (Air pressure 0.25~0.35MPa)  |
| Milling materials | Zirconia, Wax, PMMA, PEEK and soft materials |
| Milling time      | Coping: Zirconia-10min Wax- 4.5min           |
|                   | Crown: Zirconia-13min Wax-5.5min             |
| Tools diameter    | <b>2+1+0.6</b> (Φ <b>4</b> )                 |
|                   |                                              |