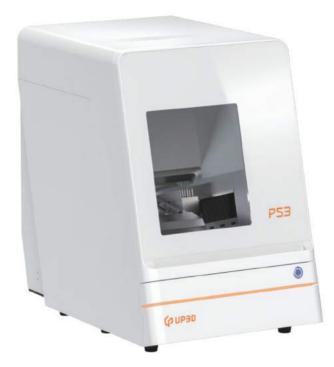

## Automatic calibration and great durability

**Smart Dental Milling Machines** 

Digital technology improves life

#### Intelligent initialization

The first milling machine with fully automatic calibration and intelligent initialization in China.

### LED light progress bar

Machine will display the processing progress. Reduce personnel inspection time.

| Model             | P53                                          |
|-------------------|----------------------------------------------|
| Dimension         | 443.5×718×628.5 (mm)                         |
| Weight            | 79Kg                                         |
| Input voltage     | AC 185~235V、50~60Hz                          |
| Max power         | 0.8KW                                        |
| Spindle power     | 0.52KW (max)                                 |
| Axis              | 5-axis simultaneous motion                   |
| Milling range     | X/Y/Z: 170/215/105mm                         |
|                   | A: ±30° B: 360°                              |
| Milling mode      | Dry milling                                  |
| Max rotate speed  | 40,000~60,000rpm                             |
| Max feed rate     | 3000mm/min                                   |
| Tools library     | 11                                           |
| Tools changing    | Automatic (Air pressure >0.5MPa)             |
| Spindle cooling   | Air compression (Air pressure 0.25~0.35MPa)  |
| Milling materials | Zirconia, Wax, PMMA, PEEK and soft materials |
| Milling time      | Coping: Zirconia-10min Wax- 4.5min           |
|                   | Crown: Zirconia-13min Wax-5.5min             |
| Tools diameter    | <b>2+1+0.6</b> (Φ <b>4</b> )                 |
|                   |                                              |