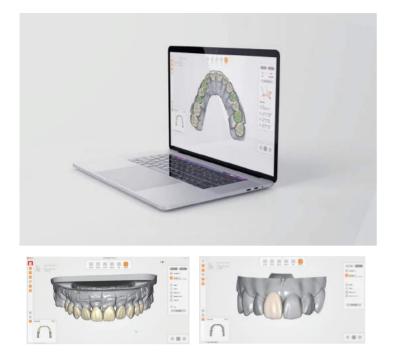

# UPCAD

### Self-developed dental design software

UPCAD is an independently developed dental design software by UP3D since 2011, specially customized for dental technicians, and easy to learn and use. Enables users to upload database.