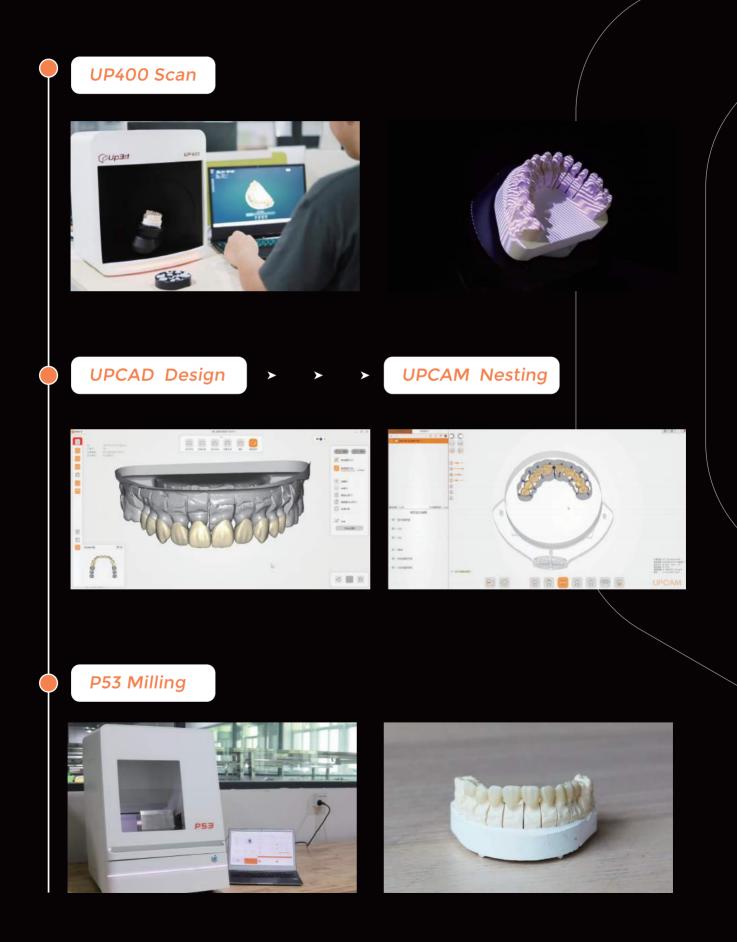

#### Intelligent initialization

The first milling machine with fully automatic calibration and intelligent initialization in China.

### LED light progress bar

Machine will display the processing progress. Reduce personnel inspection time.

| Model             | P53                                          |
|-------------------|----------------------------------------------|
| Dimension         | 443.5×718×628.5 (mm)                         |
| Weight            | 79Kg                                         |
| Input voltage     | AC 185~235V、50~60Hz                          |
| Max power         | 0.8KW                                        |
| Spindle power     | 0.52KW (max)                                 |
| Axis              | 5-axis simultaneous motion                   |
| Milling range     | X/Y/Z: 170/215/105mm                         |
|                   | A: ±30° B: 360°                              |
| Milling mode      | Dry milling                                  |
| Max rotate speed  | 40,000~60,000rpm                             |
| Max feed rate     | 3000mm/min                                   |
| Tools library     | 11                                           |
| Tools changing    | Automatic (Air pressure >0.5MPa)             |
| Spindle cooling   | Air compression (Air pressure 0.25~0.35MPa)  |
| Milling materials | Zirconia, Wax, PMMA, PEEK and soft materials |
| Milling time      | Coping: Zirconia-10min Wax- 4.5min           |
|                   | Crown: Zirconia-13min Wax-5.5min             |
| Tools diameter    | <b>2+1+0.6</b> (Φ <b>4</b> )                 |
|                   |                                              |

# UPCAD

### Self-developed dental design software

UPCAD is an independently developed dental design software by UP3D since 2011, specially customized for dental technicians, and easy to learn and use. Enables users to upload database.

# UPCAM

### **UPCAM** software

UPCAM is a dental CAM software which is developed by UP3D and ModuleWorks from Germany. (ModuleWorks is one of the most advanced CAM core algorithm supplier in the world).

Suitable for all UP3D mills.UPCAM supports all types of dental restoration processing.