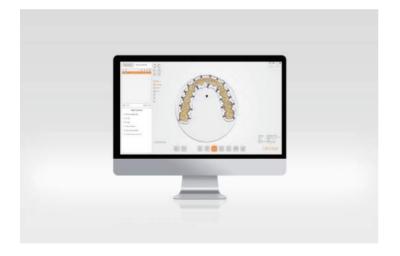

# UPCAM

### **UPCAM** software

UPCAM is a dental CAM software which is developed by UP3D and ModuleWorks from Germany. (ModuleWorks is one of the most advanced CAM core algorithm supplier in the world).

Suitable for all UP3D mills.UPCAM supports all types of dental restoration processing.