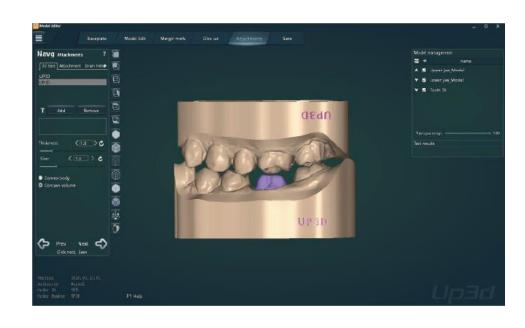

# **Model Editor**

#### **Dental Design Software**

UPCAD is an independently engineered dental design software by UP3D since 2011, more modules are coming in the future.

Drain holes

Generate the base of upper jaw

Generate 3D text