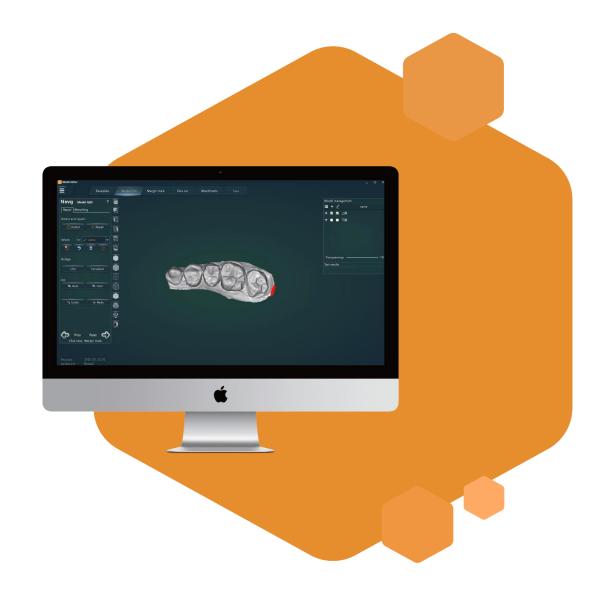

## **UPCAD**

#### **Dental Design Software**

UPCAD is an independently engineered dental design software by UP3D since 2011, more modules are coming in the future.