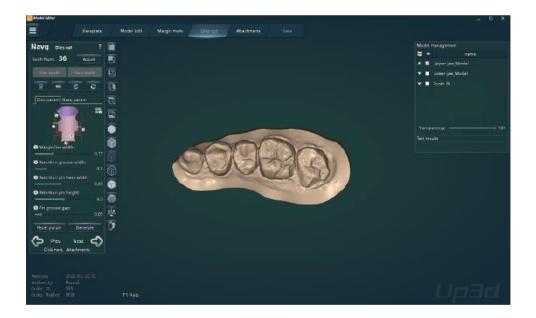

# **Model Editor**

#### **Dental Design Software**

UPCAD is an independently engineered dental design software by UP3D since 2011, more modules are coming in the future.

Drain holes

Generate the base of upper jaw

Generate 3D text