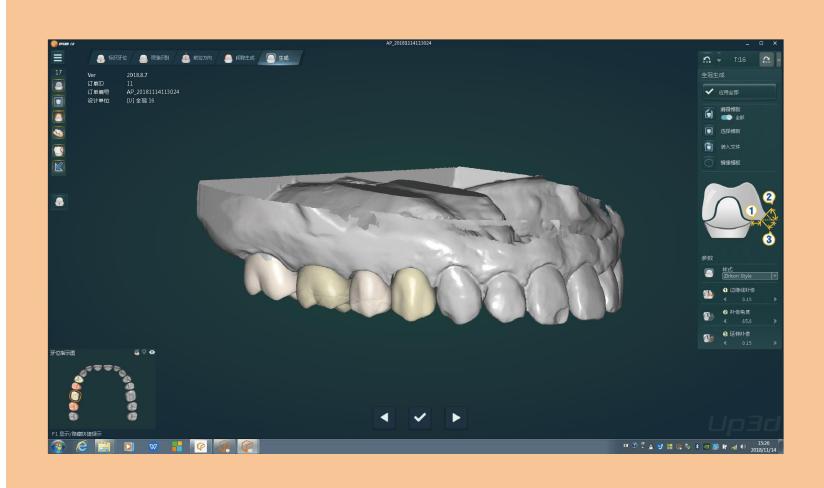

# Digital rechnology improves life

### **UP3D software**

**Dental Design Software** 

**Dental CAM Software** 

**Model Editor** 

## **UP3D software**







## **UPCAD**

#### **Dental Design Software**

UPCAD is an independently engineered dental design software by UP3D since 2011, more modules are coming in the future.





#### **Crown (Bridge)**





#### Veneer





#### Coping





#### **Inlay/Onlay**



#### More modules are coming soon...







Implant



Ortho

# **Model Editor**

#### **Dental Design Software**

UPCAD is an independently engineered dental design software by UP3D since 2011, more modules are coming in the future.







Drain holes

Generate the base of upper jaw





Generate 3D text

Open format

## **UPCAM**

#### Compatible with up3d smart milling machine P4, P5.

UPCAM is a dental CAM software which is developed by UP3D and ModuleWorks from Germany. (ModuleWorks is one of the most advanced CAM core algorithm supplier in the world). UPCAM supports all types of dental restoration processing, Different processing strategies to ensure the processing quality of each part.



#### **UPCAM**







Easy operat