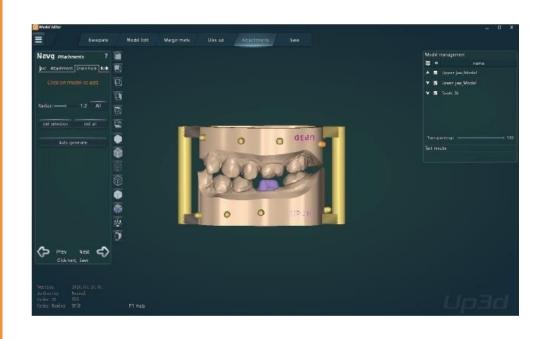

# **Model Editor**

#### **Dental Design Software**

UPCAD is an independently engineered dental design software by UP3D since 2011, more modules are coming in the future.

Drain holes

Generate the base of upper jaw

Generate 3D text