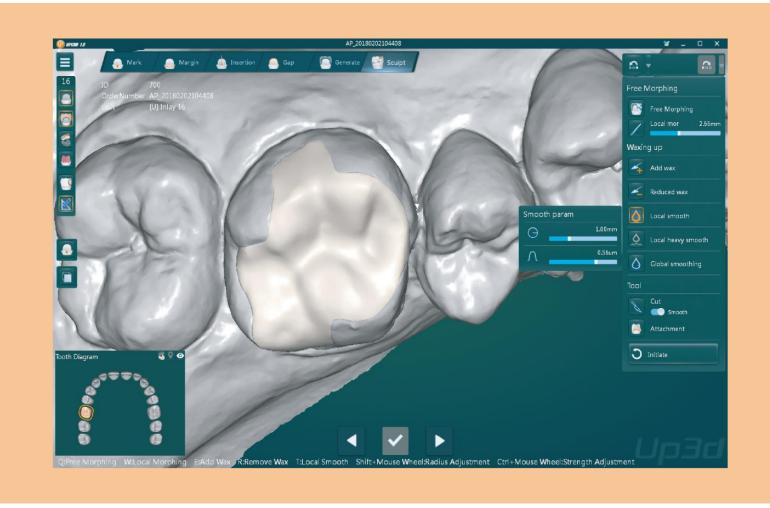

#### **Dental Design Software**

UPCAD is an independently engineered dental design software by UP3D since 2011, more modules are coming in the future.

#### **Inlay/Onlay**