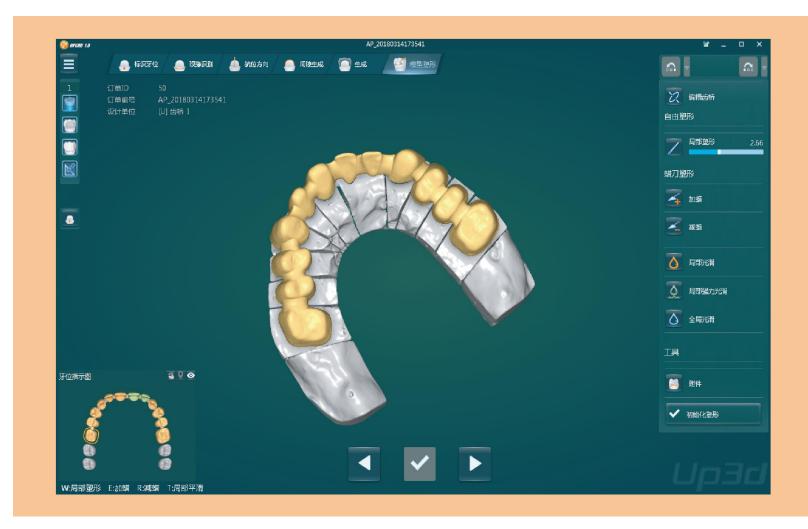

#### **Dental Design Software**

UPCAD is an independently engineered dental design software by UP3D since 2011, more modules are coming in the future.

#### **Crown (Bridge)**