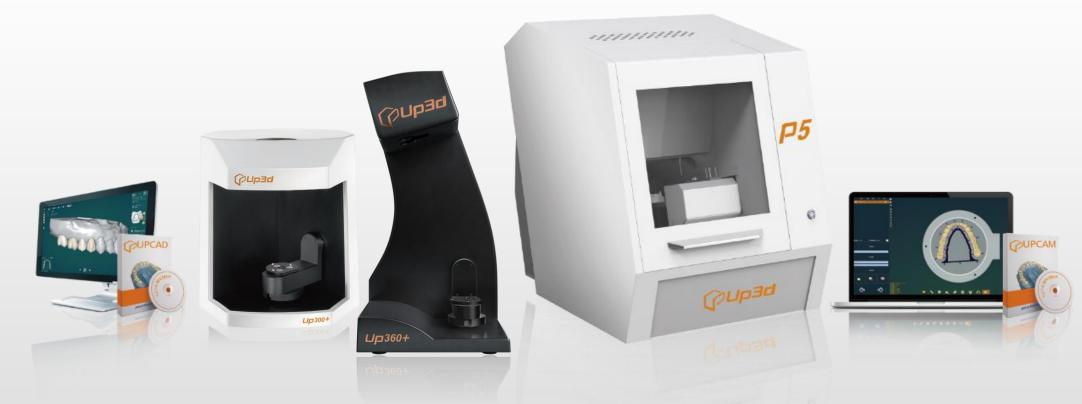

#### Compatible with up3d smart milling machine P4, P5.

UPCAM is a dental CAM software which is developed by UP3D and ModuleWorks from Germany. (ModuleWorks is one of the most advanced CAM core algorithm supplier in the world). UPCAM supports all types of dental restoration processing, Different processing strategies to ensure the processing quality of each part.

#### **UPCAM**

Easy operation

Quality assurance (Germany Core)

Customizable solution

Full dental CAD/CAM solution supplier