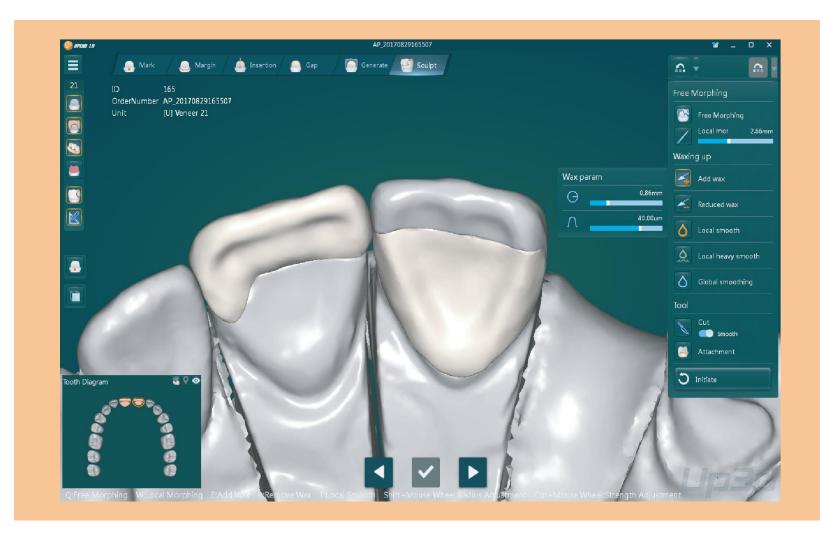

# Digital rechnology improves life

### **UP3D software**

**Dental Design Software** 

**Dental CAM Software** 

**Model Editor** 

## **UP3D software**







## **UPCAD**

#### **Dental Design Software**

UPCAD is an independently engineered dental design software by UP3D since 2011, more modules are coming in the future.





#### **Crown (Bridge)**





#### Veneer





#### Coping





#### **Inlay/Onlay**



#### More modules are coming soon...







Implant



Ortho

# **Model Editor**

#### **Dental Design Software**

UPCAD is an independently engineered dental design software by UP3D since 2011, more modules are coming in the future.







Drain holes

Generate the base of upper jaw





Generate 3D text

Open format

## **UPCAM**

#### Compatible with up3d smart milling machine P4, P5.

UPCAM is a dental CAM software which is developed by UP3D and ModuleWorks from Germany. (ModuleWorks is one of the most advanced CAM core algorithm supplier in the world). UPCAM supports all types of dental restoration processing, Different processing strategies to ensure the processing quality of each part.



#### **UPCAM**







Easy operation



Quality as